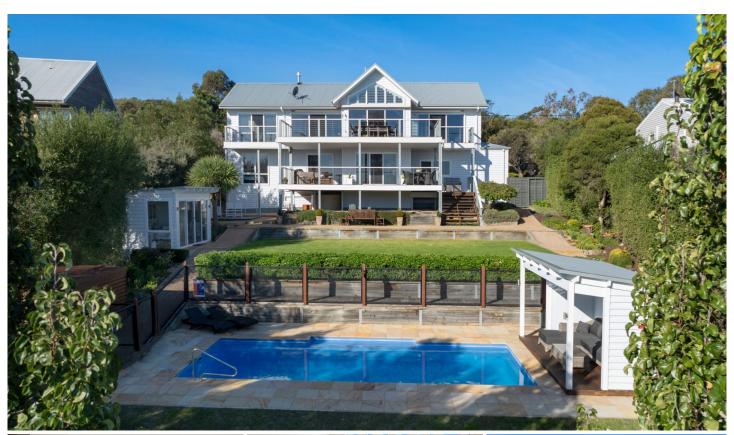

## 23 Churchill Road MOUNT MARTHA VIC

Backdropped by spectacular sunsets and passing ships, this breathtaking Hamptons-inspired residence with heated mineral pool, cabana and artist's studio has been sculpted into the elevation of a superb half acre allotment (approx) to capture unparalleled views over the tree canopy to the bay and coastline beyond. Beneath a soaring cathedral ceiling with clerestory windows on the entry level, the residence boasts a culinary kitchen with stone benchtops and quality appliances, while all three living areas are encased in sliding glass doors framing the bay from both levels and opening to a choice of vast alfresco decks. Immaculately landscaped and tiered, the gardens feature a flat lawn area with paths leading to the pool and cabana, while a secluded fire pit area awaits at the bottom of the garden surrounded by lush foliage. Offering a harmonious