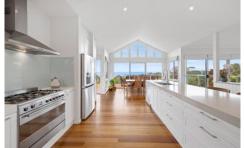

## 23 Churchill Road MOUNT MARTHA VIC

Backdropped by spectacular sunsets and passing ships, this breathtaking Hamptons-inspired residence with heated mineral pool, cabana and artist's studio has been sculpted into the elevation of a superb half acre allotment (approx) to capture unparalleled views over the tree canopy to the bay and coastline beyond. Beneath a soaring cathedral ceiling with clerestory windows on the entry level, the residence boasts a culinary kitchen with stone benchtops and quality appliances, while all three living areas are encased in sliding glass doors framing the bay from both levels and opening to a choice of vast alfresco decks. Immaculately landscaped and tiered, the gardens feature a flat lawn area with paths leading to the pool and cabana, while a secluded fire pit area awaits at the bottom of the garden surrounded by lush foliage. Offering a harmonious