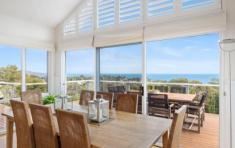

## 23 Churchill Road MOUNT MARTHA VIC

Backdropped by spectacular sunsets and passing ships, this breathtaking Hamptons-inspired residence with heated mineral pool, cabana and artist's studio has been sculpted into the elevation of a superb half acre allotment (approx) to capture unparalleled views over the tree canopy to the bay and coastline beyond. Beneath a soaring cathedral ceiling with clerestory windows on the entry level, the residence boasts a culinary kitchen with stone benchtops and quality appliances, while all three living areas are encased in sliding glass doors framing the bay from both levels and opening to a choice of vast alfresco decks. Immaculately landscaped and tiered, the gardens feature a flat lawn area with paths leading to the pool and cabana, while a secluded fire pit area awaits at the bottom of the garden surrounded by lush foliage. Offering a harmonious