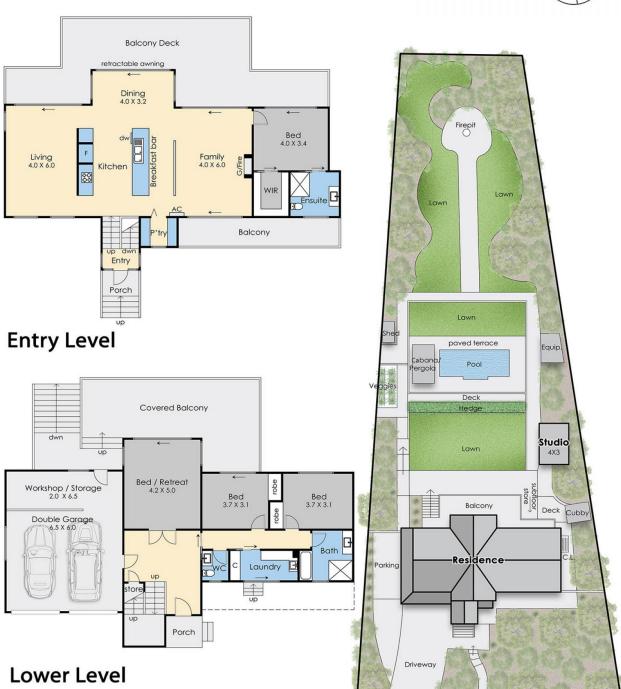

## 23 Churchill Road MOUNT MARTHA VIC

Backdropped by spectacular sunsets and passing ships, this breathtaking Hamptons-inspired residence with heated mineral pool, cabana and artist's studio has been sculpted into the elevation of a superb half acre allotment (approx) to capture unparalleled views over the tree canopy to the bay and coastline beyond. Beneath a soaring cathedral ceiling with clerestory windows on the entry level, the residence boasts a culinary kitchen with stone benchtops and quality appliances, while all three living areas are encased in sliding glass doors framing the bay from both levels and opening to a choice of vast alfresco decks. Immaculately landscaped and tiered, the gardens feature a flat lawn area with paths leading to the pool and cabana, while a secluded fire pit area awaits at the bottom of the garden surrounded by lush foliage. Offering a harmonious

Internal Living Area = 24 squares (approx.) Garage Area = 5 squares (approx.) Deck Area = 15 squares (approx.) Total Area = 44 squares (approx.)

Site Plan

## 23 Churchill Road, Mount Martha

This floorplan is for illustration purposes only and no warranty is given to its accuracy. Purchasers are advised to carry out their own investigations. Produced by realtywriters (03) 5970 2222