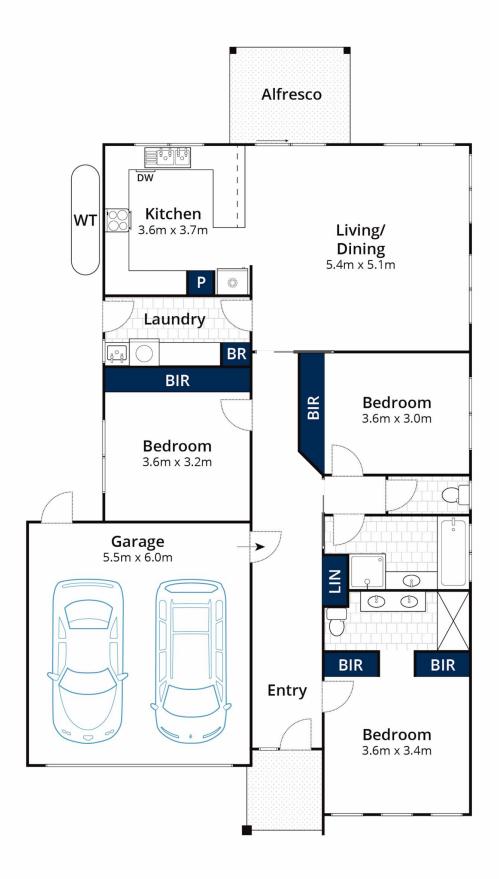

## 2/70 Harrap Road MOUNT MARTHA VIC

Upmarket living in an enviable location, just moments from Mt Martha's coastline and beautiful beaches, all within strolling distance to the shops and cafes of Benton's Square. This single level contemporary townhouse in this prestigious development offers the ultimate low-maintenance living. An absolute sanctuary for couples, small families or downsizers, this impressive entertainer boasts a spacious designer kitchen with stainless-steel appliances overlooking the luminous open-plan living and dining area with sliding glass doors opening to the private covered alfresco with established gardens.

This fabulously appointed home also features an internally accessed double garage and a host of luxury extras, including ducted heating and split-system air-conditioning, and within easy access to Main Street shopping, buses and an array of parks and excellent schools nearby.

Approx House Area 156m²

Whilst bwrm.com.au has made every attempt to ensure the accuracy of the floor plan contained here, measurements are approximate and no responsibility is taken for any error, omission, or mis-statement. This plan is for illustrative purposes only