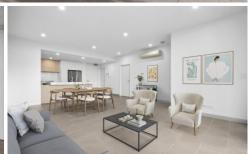

With an unrivalled combination of statement stone benchtops and curved internal walls, the contemporary design affords practicality across an open plan layout with balcony and kitchen, featuring premium cooking appliances and direct laundry access. Full-height robes and premium carpet accompany both bedrooms, where the master suite