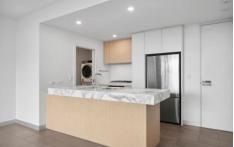

With an unrivalled combination of statement stone benchtops and curved internal walls, the contemporary design affords practicality across an open plan layout with balcony and kitchen, featuring premium cooking appliances and direct laundry access. Full-height robes and premium carpet accompany both bedrooms, where the master suite