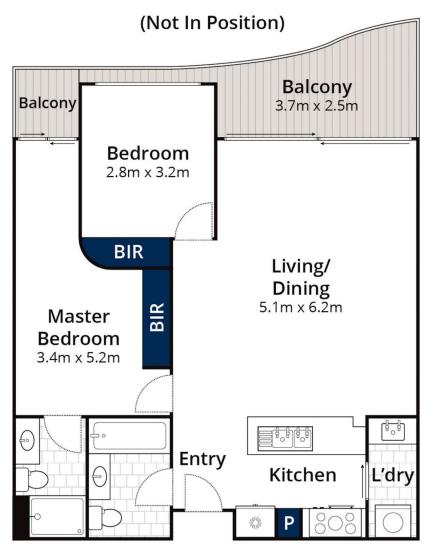

With an unrivalled combination of statement stone benchtops and curved internal walls, the contemporary design affords practicality across an open plan layout with balcony and kitchen, featuring premium cooking appliances and direct laundry access. Full-height robes and premium carpet accompany both bedrooms, where the master suite

Alexandra Otte 0359754555

Approx House Area 73m<sup>2</sup>

Whilst bwrm.com.au has made every attempt to ensure the accuracy of the floor plan contained here, measurements are approximate and no responsibility is taken for any error, omission, or mis-statement. This plan is for illustrative purposes only