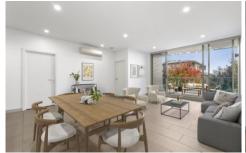

With an unrivalled combination of statement stone benchtops and curved internal walls, the contemporary design affords practicality across an open plan layout with balcony and kitchen, featuring premium cooking appliances and direct laundry access. Full-height robes and premium carpet accompany both bedrooms, where the master suite