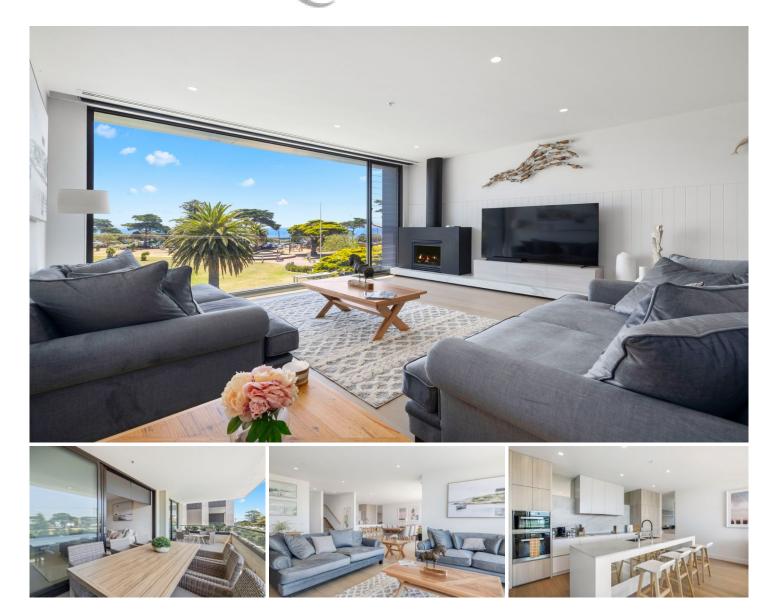

## 12/786 Esplanade MORNINGTON VIC

Effortlessly conquering the divide between classic and modern, 'Parkvue's' palette of warm wooden textures and cool white hues gives the interiors a character that is at once bold enough to achieve distinction and neutral enough to invite the personal flourishes of each individual occupant.

This stunning three bedroom plus study resdidence is on three levels and is unique to Park Vue. Features include oak flooring and quality wool carpets throughout. Gas fire place with marble surrounds tucked into the corner of the expansive lounge dining area overlooking private balcony taking in the striking bayviews and beyond.

Double glazed windows and doors give added privacy. Contemporary marble bench top kitchen with intergrated

double door fridge/freezer and full bulters pantry with wine fridge. Miele Appliances.

Master suite with wall to wall storage and exceptional