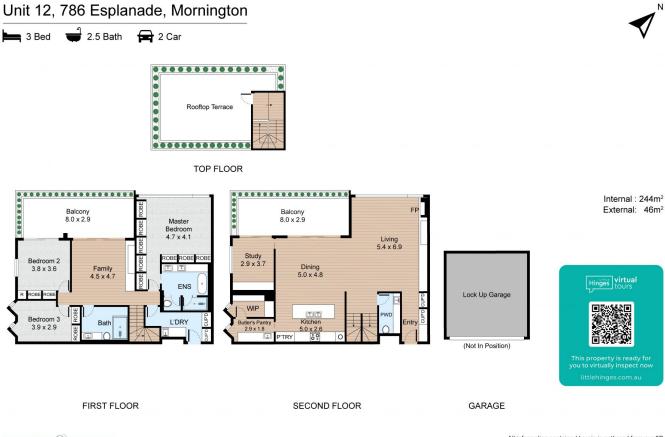

## Unit 12, 786 Esplanade, Mornington

MCEWING

All information contained herein is gathered from our 3D scanned tours via Matterport. Whilst the 3D scanning technology is very accurate we cannot guarantee its accuracy and interested parties should rely on their own enquiries.