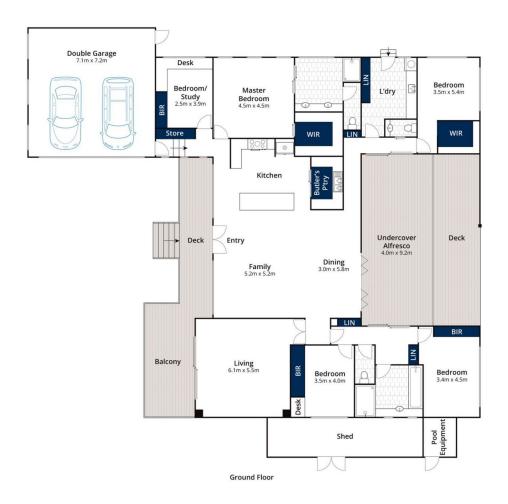

Incorporating bold colour choices and a central focus on entertaining, this four-bedroom home with an additional home office boasts a thoughtfully designed floorplan that caters to every family need. The expansive living and dining areas open up to a spectacular poolside setting, while the well-appointed kitchen features premium European appliances, a butler's pantry, and stone benchtops. A secondary lounge area adds a touch of

5 Page 2 Page 2

Land Size: 2851 sqm

View : https://www.mcewingpartners.com/sale/vic/

mornington-peninsula/rosebud/residential/h

ouse/7898134

Lisa Bendle 0359754555

Marcus Gollings 0359754555

 $Approx\ House\ Area\ 315m^2$   $Approx\ Land\ Area\ 2852m^2$  Whilst  $\ bwrm.com.au$  has made every attempt to ensure the accuracy of the floor plan contained here, measurer