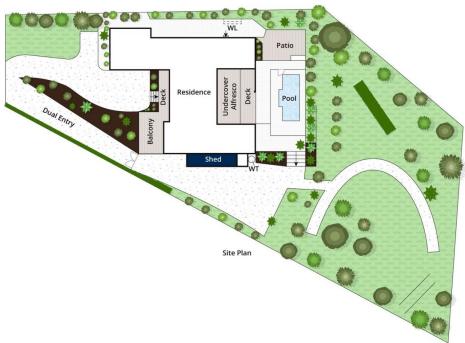

## **INSPECT BY APPOINTMENT ONLY!!**

Nestled within the highly coveted Peninsula Sands, this contemporary family home exemplifies modern design, seamlessly blending indoor and outdoor living to create a versatile and inviting space. Positioned at the heart of the Peninsula's amenity-rich landscape, it offers the convenience of proximity to local farm gates, day-spas, and easy freeway access for city commuters.

5 Page 2 Page 2

Land Size: 2851 sqm

View : https://www.mcewingpartners.com/sale/vic/

mornington-peninsula/rosebud/residential/h

ouse/7898134

Lisa Bendle 0359754555

Marcus Gollings 0359754555

 $Approx\ House\ Area\ 315m^2$   $Approx\ Land\ Area\ 2852m^2$  Whilst  $\ bwrm.com.au$  has made every attempt to ensure the accuracy of the floor plan contained here, measurer