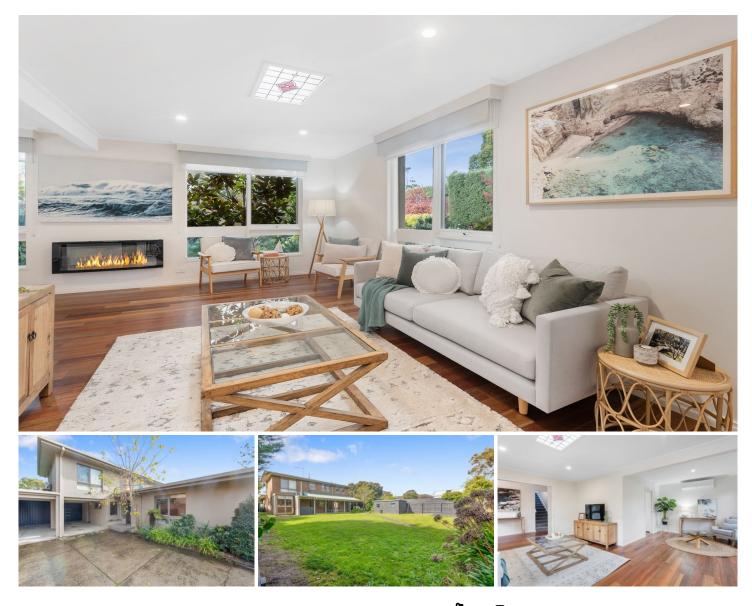

## AN APPLICATION HAS BEEN APPROVED FOR THIS PROPERTY

A rare opportunity has come up for you to own a classic 4-bedroom (flexible 5 bedroom) home in the highly sought-after area of Mt Eliza. The property provides complete privacy with a tall brick fence and electric gate while overlooking a parkland reserve.

The stunningly renovated home includes 4-5 bedrooms, with the main bedroom featuring a luxurious ensuite and walk-in-robe. There is also a ground floor bedroom/study, a spacious family bathroom, a bright and airy kitchen with beautiful stone benchtops. The property also offers a separate living/family room, elegant blackbutt flooring throughout, a large undercover outdoor area, and a