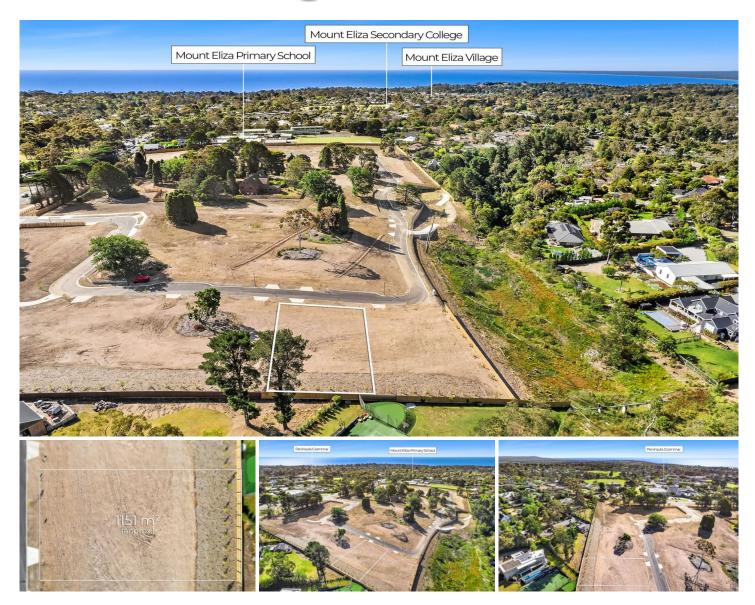

## 107/25 Wooralla Drive MOUNT ELIZA VIC

A unique and exciting opportunity to secure a parcel of land in the exclusive Wooralla estate, in the heart of Mount Eliza. Boasting a charming and tranquil setting, this expansive 1151m2 (approx.) lot offers the perfect blank canvas to create your dream home (STCA) and enjoy a prestigious and enviable lifestyle moments from the vibrant Mount Eliza Village, restaurants, cafes and pristine beaches. Wolveridge Architects have thoughtfully created design guidelines to ensure a low impact single level aesthetic and an amazing pallet of contemporary homes throughout this estate integrating with the natural environment enhanced by the coastal landscape design of landscape architect, John Patrick. Located moments from quality schools, transport and shops and at the gateway to the Mornington Peninsula with easy access to Peninsula