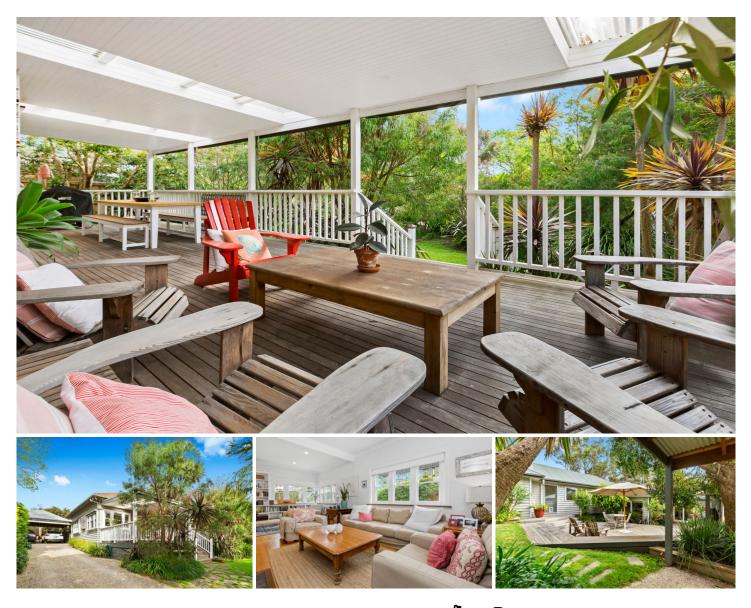

## 6 Birdwood Avenue MORNINGTON VIC

Surrounded by lush native gardens and steeped in history, this 1920 California bungalow is of one of Mornington's early home just steps from beautiful Mills Beach and vibrant Main Street shops and restaurants. The best of beachside living in one of this town's most exclusive neighbourhoods, the charming home has three living areas wrapped around a tiered north-facing sundeck surrounded by built-in bench seating for easy gatherings, while a wide front verandah facing the native gardens offers the relaxed tranquility of a Queenslander. Inside glows with authentic period charm featuring a grand entry, high ceiling, original floorboards, picture and plate rails, sash windows, leadlighting and an open fireplace. Bringing into play modern day conveniences, the central kitchen offers timeless class featuring Asko appliances, stone benchtops