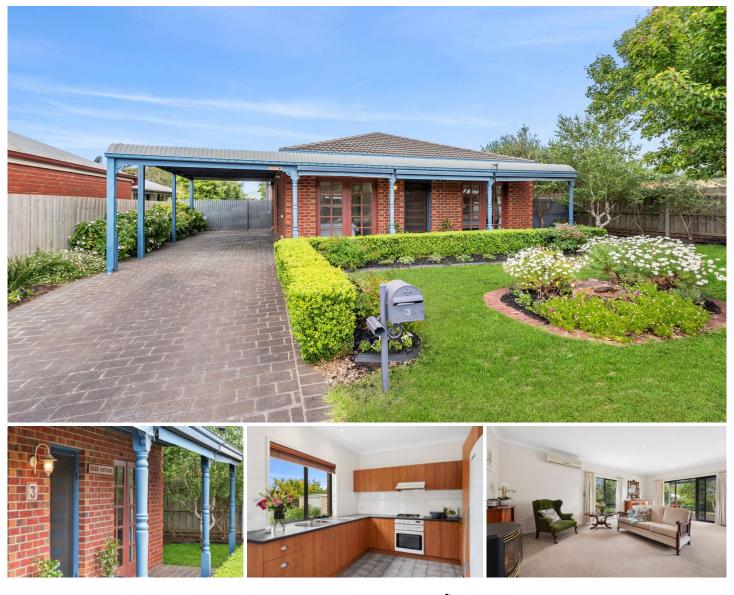

## **3 Glendenning Rise MORNINGTON VIC**

Enchanting Cottage offering an abundance of character and a garden oasis.

Step into the allure of this captivating three-bedroom cottage, offering a perfect blend of character and comfort. Situated within a short 10-minute walk from the vibrant shops, cafes, and essential services at Bentons Square Shopping Centre. This solid brick home, with its charming bullnose veranda, emanates the inviting coziness that is synonymous with cottage living.

As you cross the arched walkway and admire the elegant decorative details, you'll find a single-level haven flooded with natural light. The sun-drenched living area featuring a stylish gas log heater ensures a year-round coziness and charm.

The dining area opens up through glass sliders to a

For full version visit the website

3 🎮 1 🚰 1 🚘

| Туре      | : House    |
|-----------|------------|
| Price     | :\$810,000 |
| Land Size | : 517 sqm  |