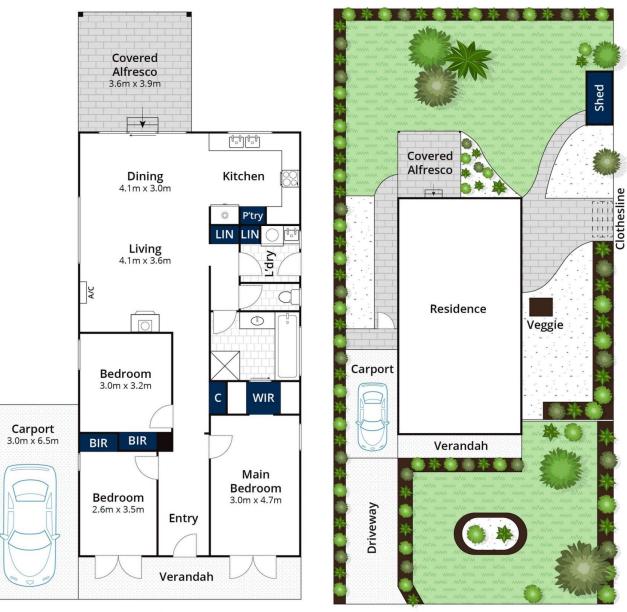

View : h

: https://www.mcewingpartners.com/sale/vic/ mornington-peninsula/mornington/residentia l/house/7802576

Lisa Bendle 0359754555

Dean Phillips 0359754555

https://www.mcewingpartners.com

**Ground Floor** 

Site Plan

Approx House Area 104m<sup>2</sup> Approx Land Area 520m<sup>2</sup> Whilst **bwrm.com.au** has made every attempt to ensure the accuracy of the floor plan contained here, measurements are approximate and no responsibility is taken for any error, omission, or mis-statement. This plan is for illustrative purposes only.