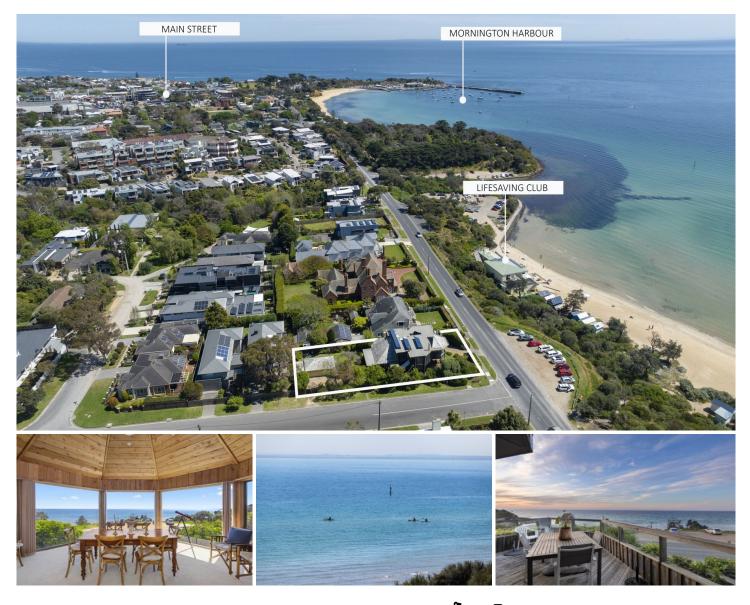

## 822 Esplanade MORNINGTON VIC

Basking in expansive views across the bay with a panorama that will never be built out, 'Manoora' is an iconic circa-1930s seaside residence with dual self-contained wings and Mornington's ultimate foreshore frontage address. Situated directly opposite Mills Beach and a leisurely stroll to Main Street, the towering six-bedroom, four-bathroom cedar-clad home tempts with endless scope to reimagine or redevelop in this blue-chip location. With an orientation and elevation that can never be replicated and unobstructed vistas from both levels, the home features a spacious Art Deco-era living and dining room with fireplace on the lower level, while the soaring second storey provides its own sundrenched living area flanked by vast picture windows framing the seascape to the Melbourne city skyline. Capturing a bird's-eye view directly over the

## For full version visit the website

6 🎮 4 🚔 4 🚘

- Type : House
- Land Size : View :
- Land Size : 989 sqm

: https://www.mcewingpartners.com/sale/vic/ mornington-peninsula/mornington/residentia l/house/7780218