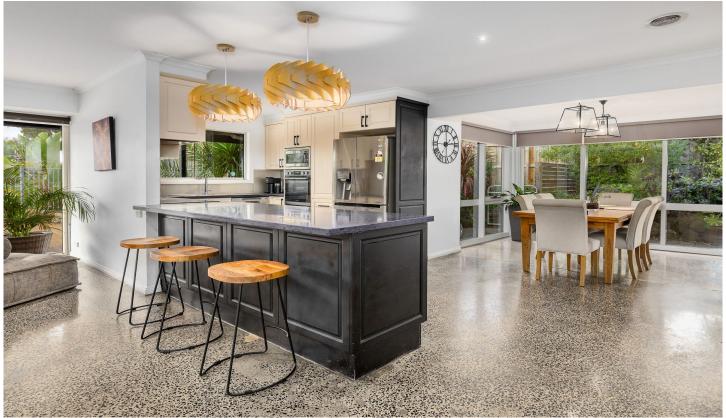

The home's blackened, bagged brick exterior gives way to an instantly engaging interior with stylishly enhanced polished concrete floors, floor to ceiling timber barn doors & spacious living areas where family living extends to the poolside deck for easy entertaining. The open-plan kitchen/meals zone with server window is light drenched & impressively appointed with granite benchtops, a new