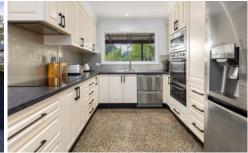

The home's blackened, bagged brick exterior gives way to an instantly engaging interior with stylishly enhanced polished concrete floors, floor to ceiling timber barn doors & spacious living areas where family living extends to the poolside deck for easy entertaining. The open-plan kitchen/meals zone with server window is light drenched & impressively appointed with granite benchtops, a new