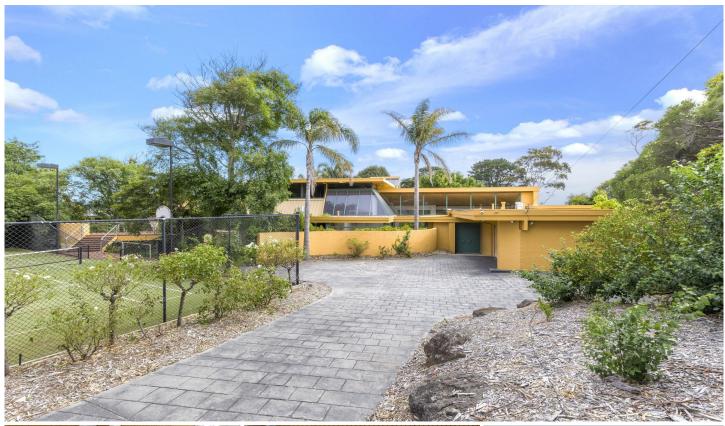

## 18 Daveys Bay Road MOUNT ELIZA VIC

Embracing the 1980's interior design, timeless - easy to integrate into today's design. Located on the beach side of Mt Eliza, walking distance to Daveys Bay Yacht Club and beach. Private beach path to Daveys Bay with locked gate (1 of only 12 house in the street have this privelidge). This 5 bedroom 4 bathroom home offers you space with a flexible floor plan. A colour palette driven by the materials of timber and trending earthy tones of mustard and ochre, with finishes such as timber, brick, and terrazzo flooring all throwing back to the interior style of 80s interiors. Striking entrance foyer flows onto sunken lounge dining and bar area overlooking outdoor pool and garden.