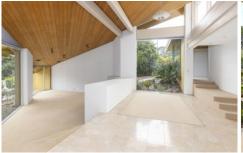

## 18 Daveys Bay Road MOUNT ELIZA VIC

Embracing the 1980's interior design, timeless - easy to integrate into today's design. Located on the beach side of Mt Eliza, walking distance to Daveys Bay Yacht Club and beach. Private beach path to Daveys Bay with locked gate (1 of only 12 house in the street have this privelidge). This 5 bedroom 4 bathroom home offers you space with a flexible floor plan. A colour palette driven by the materials of timber and trending earthy tones of mustard and ochre, with finishes such as timber, brick, and terrazzo flooring all throwing back to the interior style of 80s interiors. Striking entrance foyer flows onto sunken lounge dining and bar area overlooking outdoor pool and garden.