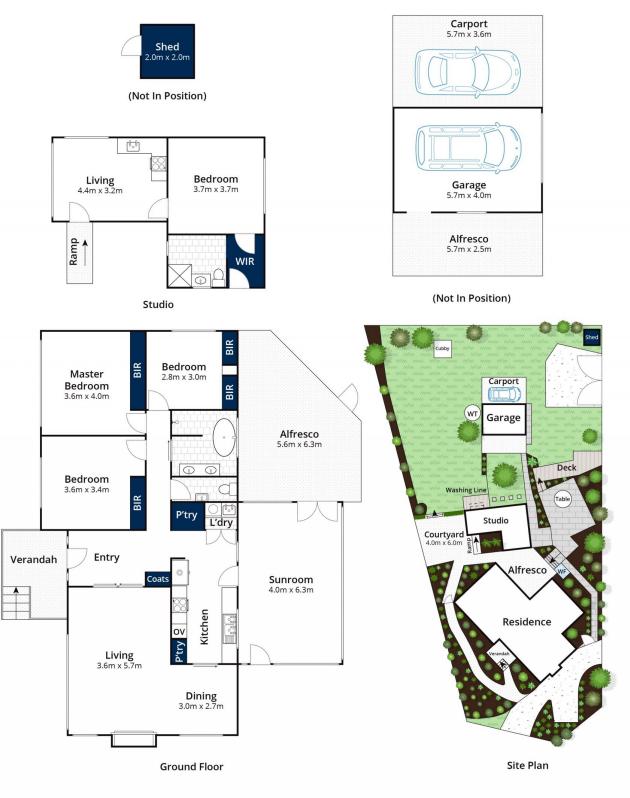

View

Land Size : 1213 sqm

: https://www.mcewingpartners.com/sale/vic/ mornington-peninsula/mornington/residentia l/house/7756559

Quentin McEwing 0397872422

Kelsi Culhane 0397872422

Approx House Area 116m<sup>2</sup> Approx Land Area 1202m<sup>2</sup> Whilst **bwrm.com.au** has made every attempt to ensure the accuracy of the floor plan contained here, measurements are approximate and no responsibility is taken for any error, omission, or mis-statement. This plan is for illustrative purposes only.