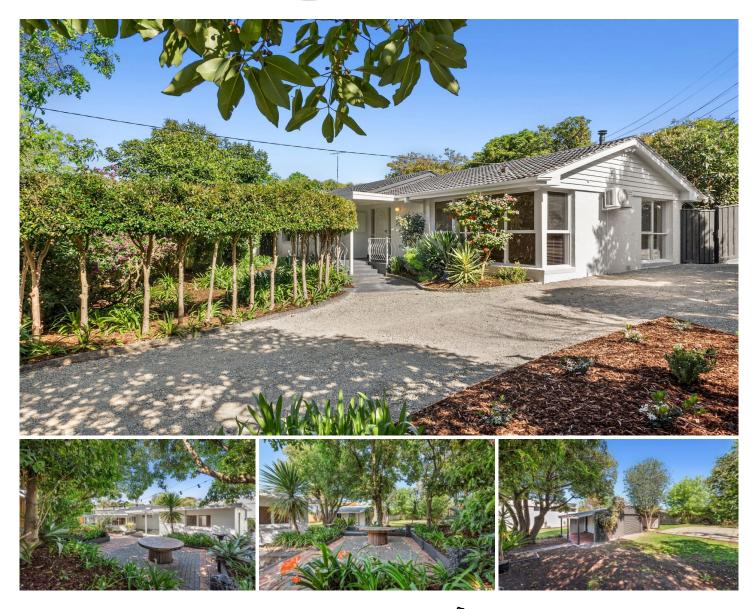

## 58 Tallis Drive MORNINGTON VIC

Beautifully positioned with parkside prestige, a fortuitous opportunity blends space and privacy across a prized corner allotment of 1,213sqm (approx.), as a home of original character presents premium investment or re-build and subdivision potential (STCA) within a coveted Beleura Hill position.

Set within lush low-maintenance gardens with a return driveway and off-street parking, the property accommodates a homely dwelling of humbling proportions with impressive outdoor space, and living arrangements which would suit an extended family.

Hardwood timber floors, comfortable sunroom and a renovated bathroom/powder room come together to