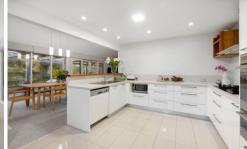

## 33 Caraar Creek Lane MORNINGTON VIC

Positioned in one of Mornington's most exclusive beachside pockets only steps to the Beleura Cliff Path meandering down to the shore, this stunning residence sits on a cascading 1/2 acre (approx) allotment beside Caraar Creek with the golf course just beyond. Backdropped by balmy bay breezes, the elegant abode reveals a stunning central living zone with soaring ceiling, new carpeting and a gas log fireplace in towering sandstone surround, while a second living area upstairs gazes out across the undulating fairways and a treetop panorama. Equipped with stone benchtops, a 900mm oven and integrated dishwasher, the contemporary kitchen shares the open layout, which flows out via sliding glass doors to an expansive alfresco deck and exquisite tiered gardens with a brick barbecue terrace, a firepit zone and gated access to the creek reserve.