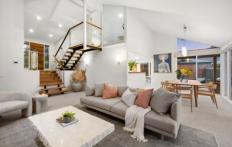

## 33 Caraar Creek Lane MORNINGTON VIC

Positioned in one of Mornington's most exclusive beachside pockets only steps to the Beleura Cliff Path meandering down to the shore, this stunning residence sits on a cascading 1/2 acre (approx) allotment beside Caraar Creek with the golf course just beyond. Backdropped by balmy bay breezes, the elegant abode reveals a stunning central living zone with soaring ceiling, new carpeting and a gas log fireplace in towering sandstone surround, while a second living area upstairs gazes out across the undulating fairways and a treetop panorama. Equipped with stone benchtops, a 900mm oven and integrated dishwasher, the contemporary kitchen shares the open layout, which flows out via sliding glass doors to an expansive alfresco deck and exquisite tiered gardens with a brick barbecue terrace, a firepit zone and gated access to the creek reserve.