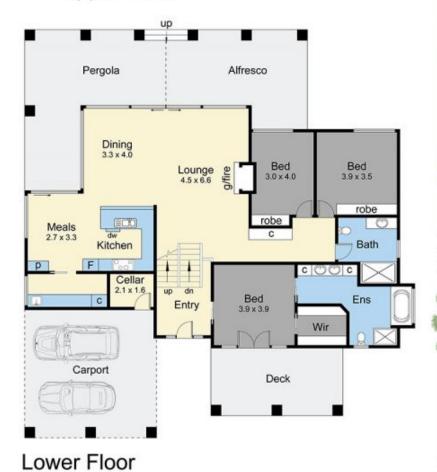

## 33 Caraar Creek Lane MORNINGTON VIC

Positioned in one of Mornington's most exclusive beachside pockets only steps to the Beleura Cliff Path meandering down to the shore, this stunning residence sits on a cascading 1/2 acre (approx) allotment beside Caraar Creek with the golf course just beyond. Backdropped by balmy bay breezes, the elegant abode reveals a stunning central living zone with soaring ceiling, new carpeting and a gas log fireplace in towering sandstone surround, while a second living area upstairs gazes out across the undulating fairways and a treetop panorama. Equipped with stone benchtops, a 900mm oven and integrated dishwasher, the contemporary kitchen shares the open layout, which flows out via sliding glass doors to an expansive alfresco deck and exquisite tiered gardens with a brick barbecue terrace, a firepit zone and gated access to the creek reserve.

Internal Living Area 22 squares

Upper Floor

33 Caraar Creek Lane, Mornington