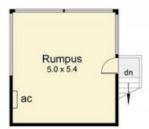

aring ceiling, new carpeting and a gas log fireplace in towering sandstone surround, while a second living area upstairs gazes out across the undulating fairways and a treetop panorama. Equipped with stone benchtops, a 900mm oven and integrated dishwasher, the contemporary kitchen shares the open layout, which flows out via sliding glass doors to an expansive alfresco deck and exquisite tiered gardens with a brick barbecue terrace, a firepit zone and gated access to the creek reserve.

For full version visit the website

## 3 🚐 2 🚔 2 🗬

Type : House Price : \$ 2,800,000 Land Size : 2113 sqm

'iew: https://www.mcewingpartners.com/sale/vic/

mornington-peninsula/mornington/residentia l/house/7712984



Dean Phillips 0359754555



Alexandra Otte 0359754555



Internal Living Area 22 squares



Upper Floor





33 Caraar Creek Lane, Mornington