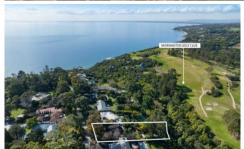

## 33 Caraar Creek Lane MORNINGTON VIC

Positioned in one of Mornington's most exclusive beachside pockets only steps to the Beleura Cliff Path meandering down to the shore, this stunning residence sits on a cascading 1/2 acre (approx) allotment beside Caraar Creek with the golf course just beyond. Backdropped by balmy bay breezes, the elegant abode reveals a stunning central living zone with soaring ceiling, new carpeting and a gas log fireplace in towering sandstone surround, while a second living area upstairs gazes out across the undulating fairways and a treetop panorama. Equipped with stone benchtops, a 900mm oven and integrated dishwasher, the contemporary kitchen shares the open layout, which flows out via sliding glass doors to an expansive alfresco deck and exquisite tiered gardens with a brick barbecue terrace, a firepit zone and gated access to the creek reserve.