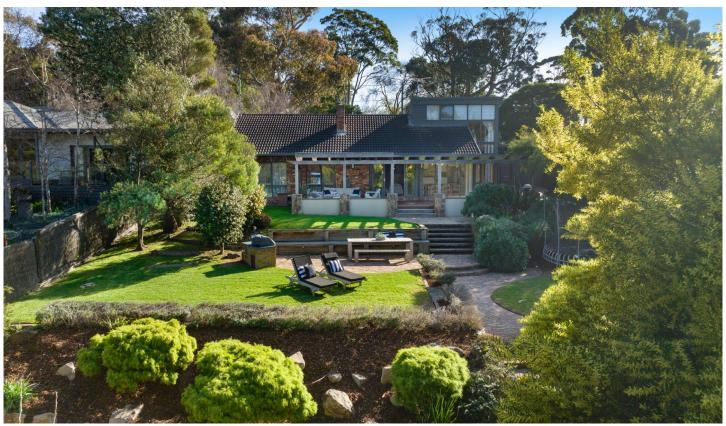

## 33 Caraar Creek Lane MORNINGTON VIC

Positioned in one of Mornington's most exclusive beachside pockets only steps to the Beleura Cliff Path meandering down to the shore, this stunning residence sits on a cascading 1/2 acre (approx) allotment beside Caraar Creek with the golf course just beyond. Backdropped by balmy bay breezes, the elegant abode reveals a stunning central living zone with soaring ceiling, new carpeting and a gas log fireplace in towering sandstone surround, while a second living area upstairs gazes out across the undulating fairways and a treetop panorama. Equipped with stone benchtops, a 900mm oven and integrated dishwasher, the contemporary kitchen shares the open layout, which flows out via sliding glass doors to an expansive alfresco deck and exquisite tiered gardens with a brick barbecue terrace, a firepit zone and gated access to the creek reserve.