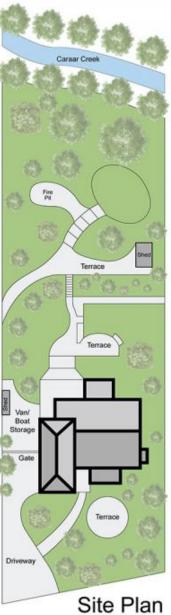

## 33 Caraar Creek Lane MORNINGTON VIC

Positioned in one of Mornington's most exclusive beachside pockets only steps to the Beleura Cliff Path meandering down to the shore, this stunning residence sits on a cascading 1/2 acre (approx) allotment beside Caraar Creek with the golf course just beyond. Backdropped by balmy bay breezes, the elegant abode reveals a stunning central living zone with soaring ceiling, new carpeting and a gas log fireplace in towering sandstone surround, while a second living area upstairs gazes out across the undulating fairways and a treetop panorama. Equipped with stone benchtops, a 900mm oven and integrated dishwasher, the contemporary kitchen shares the open layout, which flows out via sliding glass doors to an expansive alfresco deck and exquisite tiered gardens with a brick barbecue terrace, a firepit zone and gated access to the creek reserve.