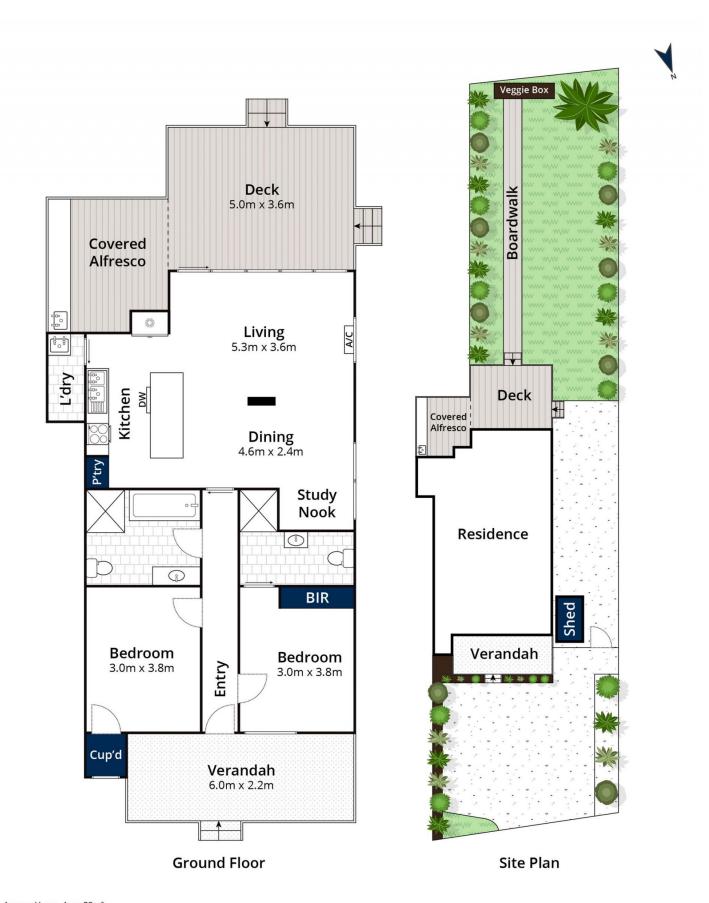

2 2 1 2

Land Size: 387 sqm

View : https://www.mcewingpartners.com/sale/vic/

mornington-peninsula/mount-martha/reside

ntial/house/7702240

Dean Phillips 0359754555

Lisa Bendle 0359754555

Approx House Area 89m²
Approx Land Area 386m²
Whilst **bwrm.com.au** has made every attempt to ensure the accuracy of the floor plan contained here, measurements are approximate and no responsibility is taken for any error, omission, or mis-statement. This plan is for illustrative purposes or