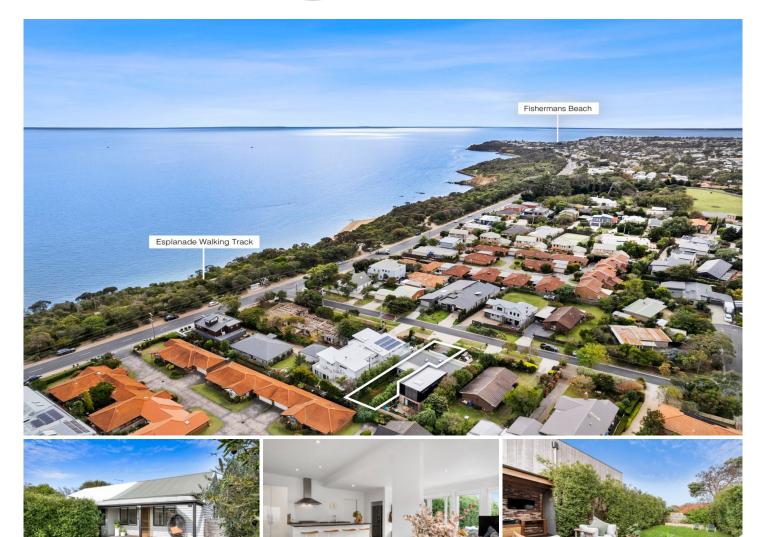

Perfectly placed to enjoy the whisper of sea-breeze, a unique home concealed beyond a charming weatherboard frontage reveals a simplistic layout designed to enjoy sanctuary-like living only steps from Mount Martha's coastline. Alluring buyers with a chic coastal ambience and low-maintenance living, a bullnose veranda opens to expose original floorboards and heightened ceilings, opening across a rear entertaining space where a sun-drenched dining and lounge blends with an expanding kitchen complete with freestanding SMEG oven and laundry access. Mature hedging becomes a focal point both inside and out, as symmetry extends beyond a private entertaining deck, across a flat and secluded rear yard. Completing the internal dimensions, two light-filled bedrooms (built-in robes and master with ensuite) enjoy front-facing aspects before a stylishly renovated main bathroom accommodation helps separate