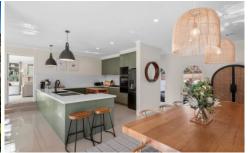

Heightened ceilings, arched double-casement windows and elegant details enrich a versatile layout destined for entertaining, with an epicurean kitchen celebrating culinary desires through bespoke joinery, ample preparation space and premium Westinghouse appliances.