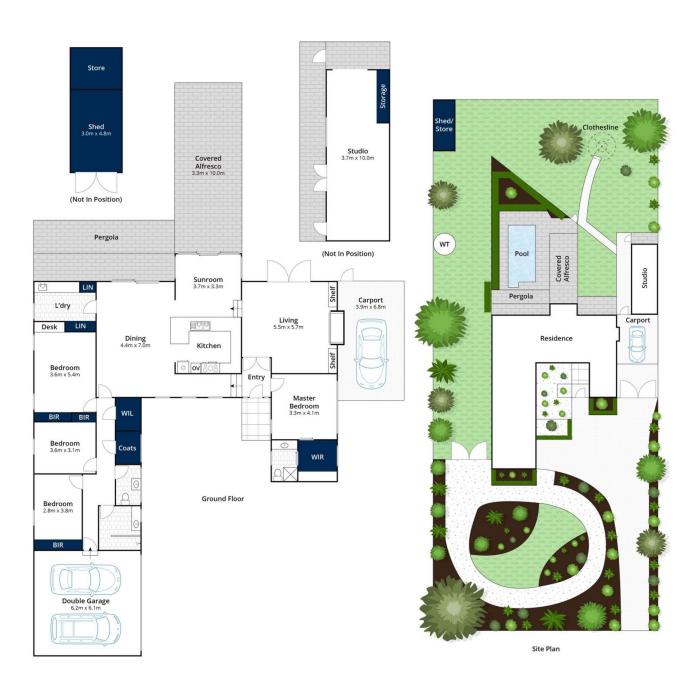

## 4 🕒 2 📛 3 🖨

Type : House Price : \$ 1,925,000 Land Size : 2696 sqm

/iew : https://www.mcewingpartners.com/sale/vic/

bayside/mount-eliza/residential/house/7694

315

Quentin McEwing 0397872422

Kelsi Culhane 0397872422

Approx House Area  $285m^2$  Approx Land Area  $2702m^2$  Whilst **bwrm.com.au** has made every attempt to ensure the accuracy of the floor plan contained here, measurement to the ensure the accuracy of the floor plan contained here, measurement to the ensure the accuracy of the floor plan contained here, measurement to the ensurement of the floor plan contained here, measurement of the floor plan contained here, measurement of the floor plan contained here, measurement of the floor plan contained here.