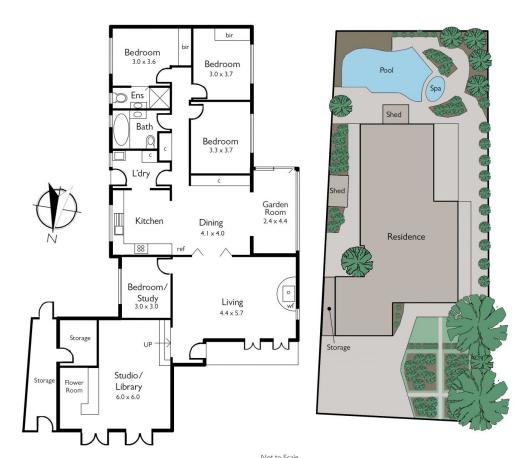

## 10 Coral Road MORNINGTON VIC

Steps from the beach, this enchanting seaside residence combines beautifully renovated interior spaces with a magnificent garden and an idyllic pool. The thoughtfully designed rooms and glorious gardens have been conceived by a bestselling garden writer, and now form a dream retreat for a family seeking a new lifestyle on the Mornington Peninsula.

The charming entrance and front veranda, embroidered in climbing roses and jasmine, features twin French doors that lead to the formal garden. Inside, the living room is a dramatic vision of navy and white, with soaring vaulted ceilings and a French Seguin wood fireplace for winter nights. The large kitchen is ideal for cooks, with a Smeg cooker, a ceramic sink, and adjoining laundry / butler's

3 📭 2 🖺

Type : House Land Size: 673 sqm

View : https://www.mcewingpartners.com/sale/vic/

mornington-peninsula/mornington/residentia I/house/7686638

Lisa Bendle 0359754555

**Marcus Gollings** 0359754555

For full version visit the website