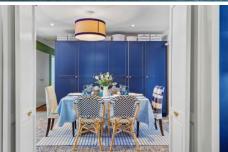

The charming entrance and front veranda, embroidered in climbing roses and jasmine, features twin French doors that lead to the formal garden. Inside, the living room is a dramatic vision of navy and white, with soaring vaulted ceilings and a French Seguin wood fireplace for winter nights. The large kitchen is ideal for cooks, with a Smeg cooker, a ceramic sink, and adjoining laundry / butler's