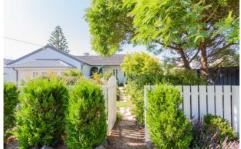

The charming entrance and front veranda, embroidered in climbing roses and jasmine, features twin French doors that lead to the formal garden. Inside, the living room is a dramatic vision of navy and white, with soaring vaulted ceilings and a French Seguin wood fireplace for winter nights. The large kitchen is ideal for cooks, with a Smeg cooker, a ceramic sink, and adjoining laundry / butler's