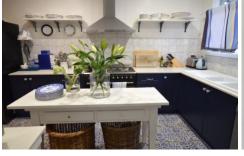

The charming entrance and front veranda, embroidered in climbing roses and jasmine, features twin French doors that lead to the formal garden. Inside, the living room is a dramatic vision of navy and white, with soaring vaulted ceilings and a French Seguin wood fireplace for winter nights. The large kitchen is ideal for cooks, with a Smeg cooker, a ceramic sink, and adjoining laundry / butler's