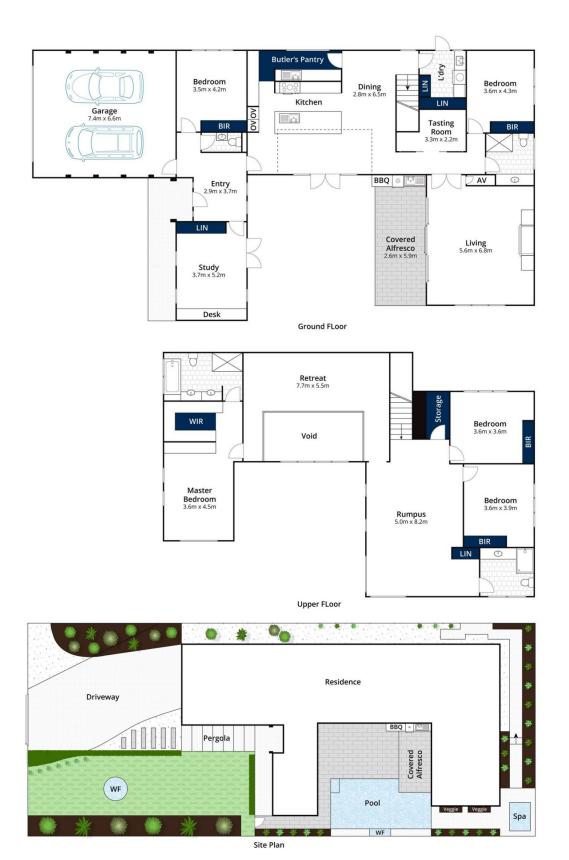

Approx House Area 393m²
Approx Land Area 835m²
Whilst **bwrm.com.au** has made every attempt to ensure the accuracy of the floor plan contained here, measurements are approximate and no responsibility is taken for any error, omission, or mis-statement. This plan is for illustrative purposes only.

## 34 Canadian Bay Road, Mount Eliza