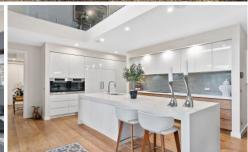

Flooded with northern light, an entertaining footprint unfolds with sleek parameters as a lavish kitchen commands a central position in the heart of entertaining. Tempting the discerning home chef with a full suite of Miele appliances, luxury stone benchtops and concealed butler's pantry, the kitchen hosts a private poolside outlook with glass sliders confirming strong indoor/outdoor connectivity.