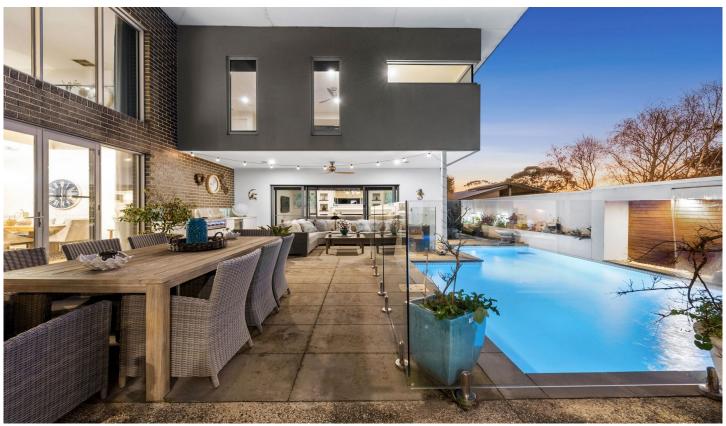

## 34 Canadian Bay Road MOUNT ELIZA VIC

Impeccably designed to capture the essence of grand-scale family living, this spectacular home showcases modern magnificence in an elaborate poolside setting. Boasting two light-filled levels well-equipped to meet every family demand, a home of epic proportions welcomes prestigious beachside enjoyment with freedom to 'lock and leave' if desired.

Flooded with northern light, an entertaining footprint unfolds with sleek parameters as a lavish kitchen commands a central position in the heart of entertaining. Tempting the discerning home chef with a full suite of Miele appliances, luxury stone benchtops and concealed butler's pantry, the kitchen hosts a private poolside outlook with glass sliders confirming strong indoor/outdoor connectivity.