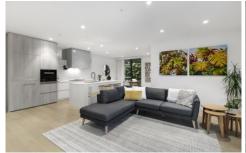

## 5/786 Esplanade MORNINGTON VIC

Embracing its coastal surrounds this stunning apartment offers a magnificent lifestyle just steps to Mornington Park, the beach and Main Street's vibrant shops and cafes. The light-filled one bedroom, two bathroom home has the option to reinstate the dining room as a second bedroom and showcases high quality materials with a classic and modern design, warm and wooden textures and cool white hues. It includes floor to ceiling windows drawing the outside world in, wooden timber floors and quality wool carpets. Comprising of open plan living, the gourmet kitchen includes Miele stainless steel appliances, a built in Fisher and Paykel fridge/freezer, stone benchtops and flows onto the dining area. The sumptuous master suite includes a walk-in robe and en suite, while there is another bathroom for guests. Completing this impressive package