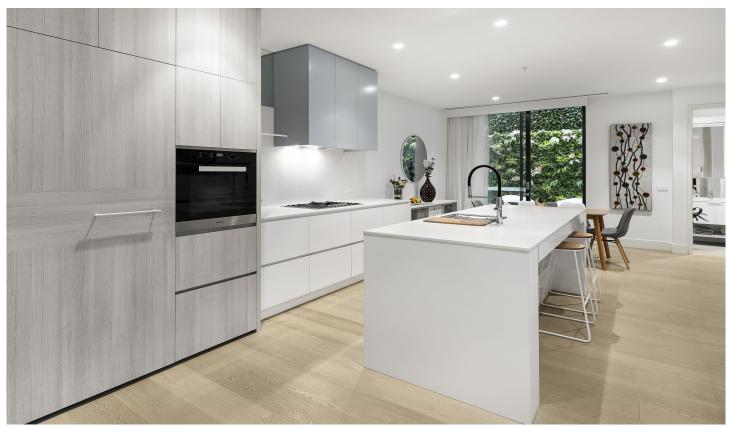

## 5/786 Esplanade MORNINGTON VIC

Embracing its coastal surrounds this stunning apartment offers a magnificent lifestyle just steps to Mornington Park, the beach and Main Street's vibrant shops and cafes. The light-filled one bedroom, two bathroom home has the option to reinstate the dining room as a second bedroom and showcases high quality materials with a classic and modern design, warm and wooden textures and cool white hues. It includes floor to ceiling windows drawing the outside world in, wooden timber floors and quality wool carpets. Comprising of open plan living, the gourmet kitchen includes Miele stainless steel appliances, a built in Fisher and Paykel fridge/freezer, stone benchtops and flows onto the dining area. The sumptuous master suite includes a walk-in robe and en suite, while there is another bathroom for guests. Completing this impressive package