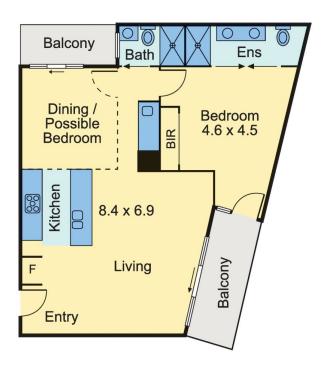

## 5/786 Esplanade MORNINGTON VIC

Embracing its coastal surrounds this stunning apartment offers a magnificent lifestyle just steps to Mornington Park, the beach and Main Street's vibrant shops and cafes. The light-filled one bedroom, two bathroom home has the option to reinstate the dining room as a second bedroom and showcases high quality materials with a classic and modern design, warm and wooden textures and cool white hues. It includes floor to ceiling windows drawing the outside world in, wooden timber floors and quality wool carpets. Comprising of open plan living, the gourmet kitchen includes Miele stainless steel appliances, a built in Fisher and Paykel fridge/freezer, stone benchtops and flows onto the dining area. The sumptuous master suite includes a walk-in robe and en suite, while there is another bathroom for guests. Completing this impressive package

Internal living area: 9.4 sqs
Balcony area: 1.4 sqs
Total building area: 10.8 sqs