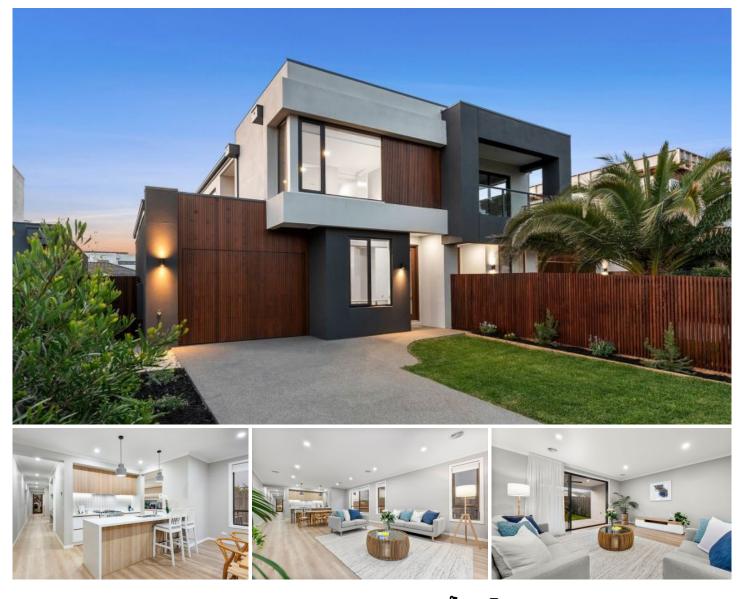

## 46A Hampden Street MORNINGTON VIC

Perfectly located just a short stroll from Mornington's cosmopolitan Main Street with boutique shops and trendy eateries, this stunning residence has been designed to maximise natural light, open living spaces and coupled with landscaped low-maintenance gardens for exceptional beachside living. As you enter, your gaze is drawn to encompass the passageway, leading past a private study, spacious ground floor main bedroom suite, with floor to ceiling sheers, en-suite with stone benchtops and double vanity, heated towel rail and rain shower head, plus a spacious walk in robe.

Forming the heart of the home, the entertainer's kitchen with expansive butler's pantry, boasts 40mm statuario stone benchtops with waterfall edge, 900ml Inalto oven and gas cooktop. Stacker sliding doors from the living room lead to a covered alfresco, and landscaped rear garden.

## 4 🛤 2 🏪 1 🚘

Land Size : 365 sqm

: https://www.mcewingpartners.com/sale/vic/ mornington-peninsula/mornington/residentia l/house/7651258

View

Dean Phillips 0359754555

Alexandra Otte 0359754555

https://www.mcewingpartners.com