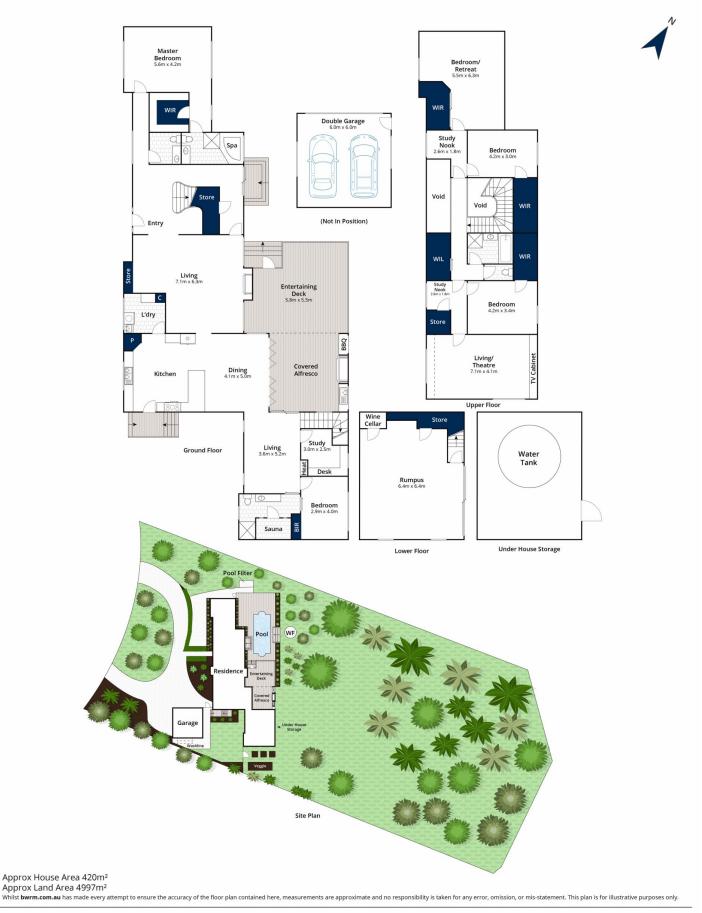

A rejuvenation across the years artfully incorporates modern functionality across three luxurious levels, where a full suite of appointments and swathes of natural light filters across the five-bedroom 3-bathroom layout. Opening beyond a formal entrance hall, grand proportions highlight a central kitchen and a series of formal and informal living and dining zones back-dropped by a private solar-heated

## 5 🗀 3 🔓 2 🖨

Type : House Land Size : 4977 sqm

View: https://www.mcewingpartners.com/sale/vic/

bayside/mount-eliza/residential/house/7632

894

Dean Phillips 0359754555

Alexandra Otte 0359754555

3 Harleston Road, Mount Eliza