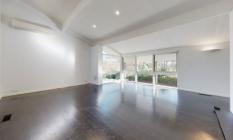

Step inside and be greeted by dark stained floors and soaring ceilings, creating a sense of depth within the bright and airy interior. The striking split-level design effortlessly connects multiple living and dining areas, flowing seamlessly from the heart of the home - a central stone kitchen adorned with European appliances.