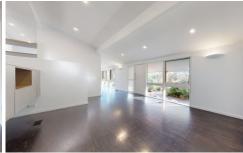

Step inside and be greeted by dark stained floors and soaring ceilings, creating a sense of depth within the bright and airy interior. The striking split-level design effortlessly connects multiple living and dining areas, flowing seamlessly from the heart of the home - a central stone kitchen adorned with European appliances.