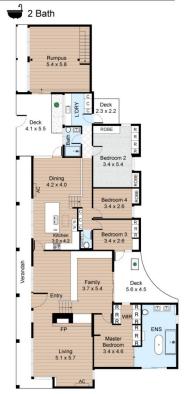

# **LEGEND**

Driveway
 Verandah
 Deck
 Outdoor Seating

Internal: 245m<sup>2</sup> External: 40m<sup>2</sup>

GROUND FLOOR

FIRST FLOOR

SITE PLAN

All information contained herein is gathered by Little Hinges.
Whilst the scanning technology is highly reliable,
we cannot guarantee its accuracy and interested parties
should rely on their own enquiries.