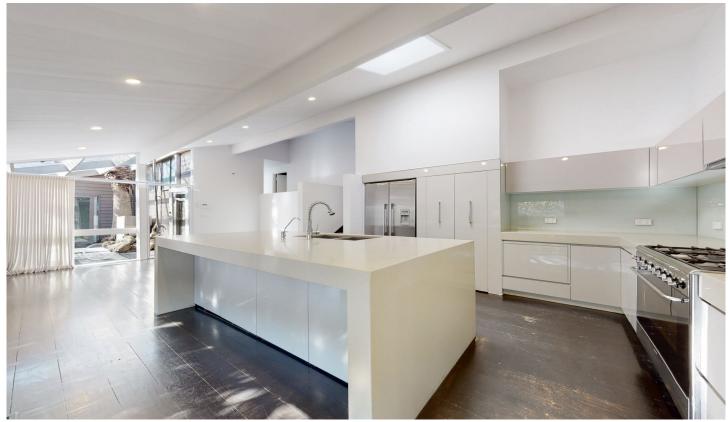

Step inside and be greeted by dark stained floors and soaring ceilings, creating a sense of depth within the bright and airy interior. The striking split-level design effortlessly connects multiple living and dining areas, flowing seamlessly from the heart of the home - a central stone kitchen adorned with European appliances.

This exceptional property boasts 3-4 beautifully fitted bedrooms, including a master suite complete with an

4 2 2 2

Type : House

**View**: https://www.mcewingpartners.com/lease/vic/bays ide/mount-eliza/residential/house/7612326