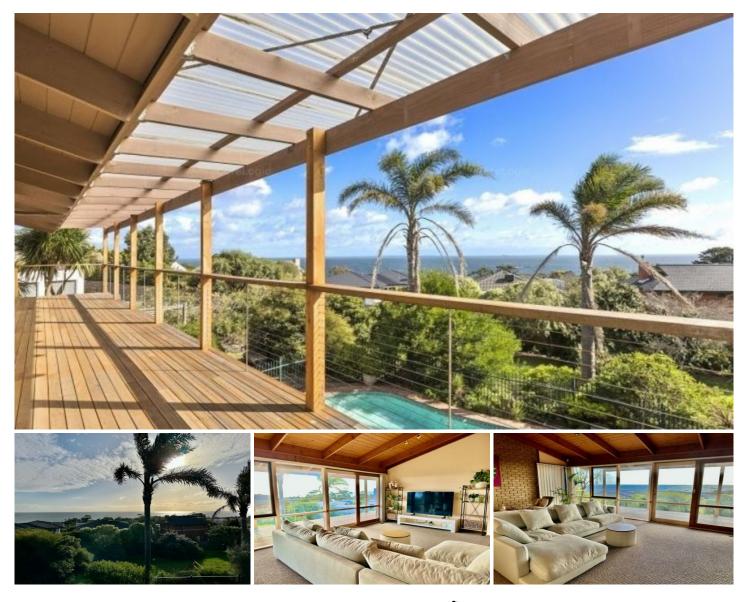

## **39 Matong Road MOUNT ELIZA VIC**

This generous well positioned family home is within walking distance to Moondah beach, Ranelagh Beach & Kunyung Primary School. Designed over 2 levels, this spacious and well positioned family home consists of open lounge & dining area including external access to the balcony area overlooking the stunning views of Port Phillip Bay. With 4 bedrooms plus additional living with kitchenette, 3 bathrooms, main bedroom with en-suite, bar and rumpus area perfect for summer BBQ's, this home is perfectly designed for a large family or professional couple. Inground swimming pool.