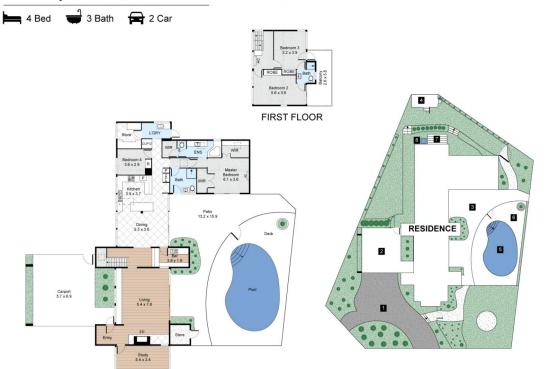

With four bedrooms and three bathrooms, this spacious home is perfect for families of all sizes. The master bedroom comes with its own ensuite and balcony, while two additional bedrooms upstairs share a bathroom and balcony of their own. Downstairs, you'll find a fourth bedroom and another bathroom, as well as a separate study and a lounge with an open fireplace - perfect for cozy winter nights.

## **LEGEND**

Driveway
 Carport
 3. Patio

4. Shed

5. Pool

6. Deck

7. Clothes Line

8. Hot Water Tank

Internal : 222m² External : 127m²

**GROUND FLOOR** SITE PLAN

McEWING PARTNERS

All information contained herein is gathered by Little Hinges.
Whilst the scanning technology is highly reliable,
we cannot guarantee its accuracy and interested parties
should rely on their own enquiries.