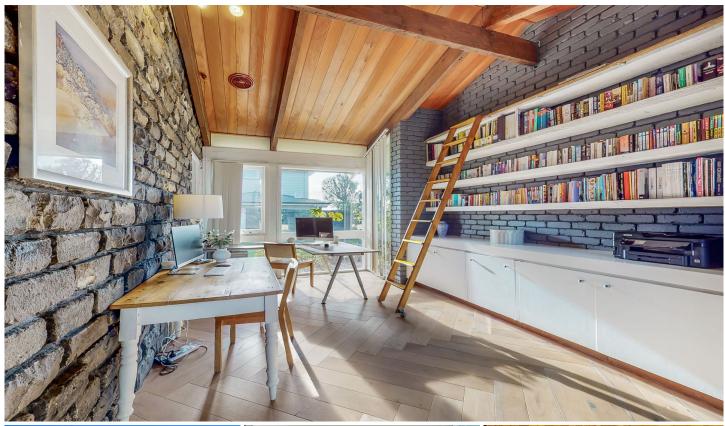

With four bedrooms and three bathrooms, this spacious home is perfect for families of all sizes. The master bedroom comes with its own ensuite and balcony, while two additional bedrooms upstairs share a bathroom and balcony of their own. Downstairs, you'll find a fourth bedroom and another bathroom, as well as a separate study and a lounge with an open fireplace - perfect for cozy winter nights.