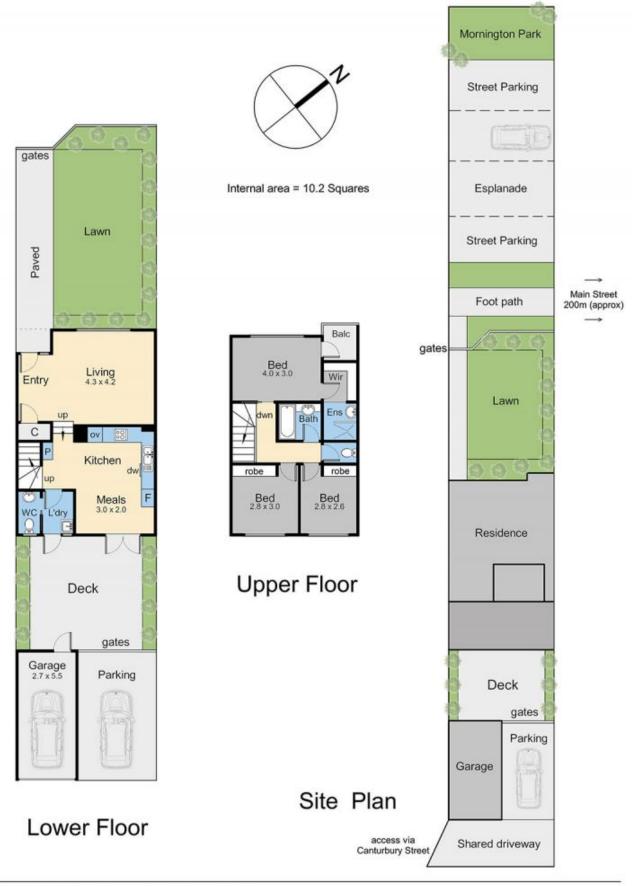

## 3/776-779 Esplanade MORNINGTON VIC

A paradise for lifestyle lovers in the beating heart of Mornington only steps to cafes and bistros and with the beach directly opposite, this sundrenched two-storey townhouse delights and surprises with fully modernised spaces, soaring architectural lines and expansive views across Port Phillip Bay. So close to the shore you can smell the salty zephyrs, the residence opens to a radiant north-facing living area with high ceiling, plush carpeting and a vast picture window framing Mornington Park and the while the modern kitchen boasts bevond. stainless-steel appliances and French doors off the dining zone opening to a private sun terrace. Upstairs, the light-filled master bedroom with Juliette balcony, walk-in robe and elegant ensuite is flanked by tall windows providing an almost bird's-eye view over the cobalt bay below in this sensationally situated residence, which is all set to spoil gastronomes with endless eating options

3 2 2 2

Land Size: 177 sqm

View : https://www.mcewingpartners.com/lease/vic

/mornington-peninsula/mornington/residenti

al/apartment/7595474

Samantha Stephenson 0397872422