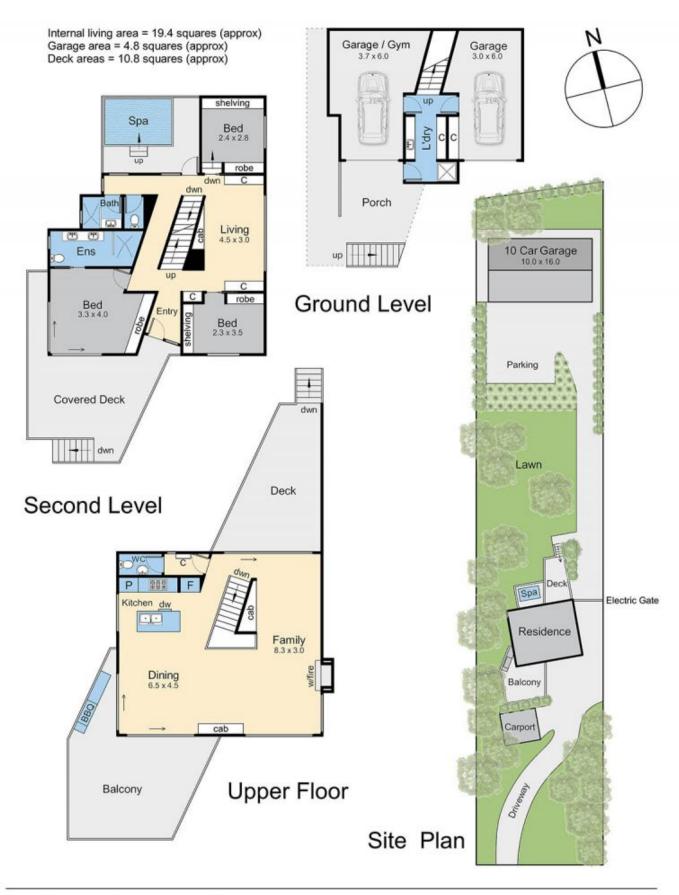

## **57 Ellerina Road MOUNT MARTHA VIC**

Masterfully crafted by award-winning architect Peter Crone to meld harmoniously with the elevation of the landscape, 'Coastal Watch' is a tri-level western red cedar classic capturing jaw-dropping vistas across the coastline and bay. Awarded for 'design excellence' by the Royal Australian Institute of Architects in 1986 and included in many architectural publications, the bold lines challenged the often-static design of the era with an interplay of finite geometry to showcase a timeless example neo-Modernist architecture. Exquisitely updated sympathetic accord with its original character, the residence features two living areas with Wild River timber flooring, an array of decks and an eight-seater alfresco spa with built-in television. A high-quality kitchen with stone island breakfast bar and stainless-steel appliance overlooks the dining zone, which spills out to a new alfresco balcony with stone barbecue kitchen and wine

3 📭 2 🖺 12 🗬

Land Size: 1998 sqm

View: https://www.mcewingpartners.com/sale/vic/

mornington-peninsula/mount-martha/reside

ntial/house/7377168

Dean Phillips 0359754555

**Alexandra Otte** 0359754555