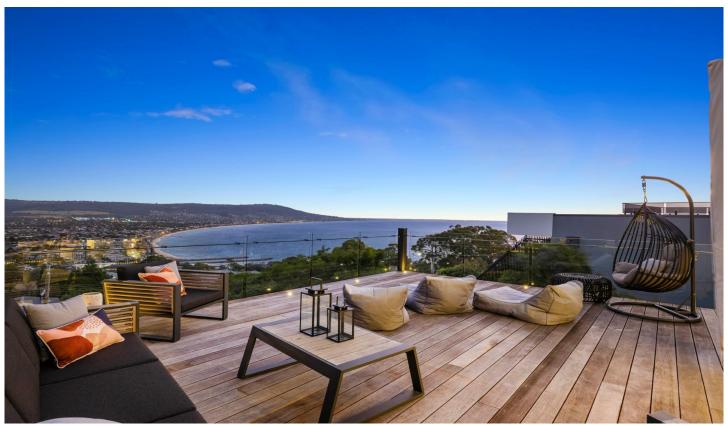

## **57 Ellerina Road MOUNT MARTHA VIC**

Masterfully crafted by award-winning architect Peter Crone to meld harmoniously with the elevation of the landscape, 'Coastal Watch' is a tri-level western red cedar classic capturing jaw-dropping vistas across the coastline and bay. Awarded for 'design excellence' by the Royal Australian Institute of Architects in 1986 and included in many architectural publications, the bold lines challenged the often-static design of the era with an interplay of finite geometry to showcase a timeless example neo-Modernist architecture. Exquisitely updated sympathetic accord with its original character, the residence features two living areas with Wild River timber flooring, an array of decks and an eight-seater alfresco spa with built-in television. A high-quality kitchen with stone island breakfast bar and stainless-steel appliance overlooks the dining zone, which spills out to a new alfresco balcony with stone barbecue kitchen and wine