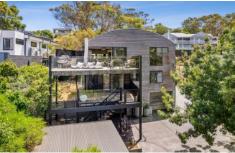

## **57 Ellerina Road MOUNT MARTHA VIC**

Masterfully crafted by award-winning architect Peter Crone to meld harmoniously with the elevation of the landscape, 'Coastal Watch' is a tri-level western red cedar classic capturing jaw-dropping vistas across the coastline and bay. Awarded for 'design excellence' by the Royal Australian Institute of Architects in 1986 and included in many architectural publications, the bold lines challenged the often-static design of the era with an interplay of finite geometry to showcase a timeless example neo-Modernist architecture. Exquisitely updated sympathetic accord with its original character, the residence features two living areas with Wild River timber flooring, an array of decks and an eight-seater alfresco spa with built-in television. A high-quality kitchen with stone island breakfast bar and stainless-steel appliance overlooks the dining zone, which spills out to a new alfresco balcony with stone barbecue kitchen and wine