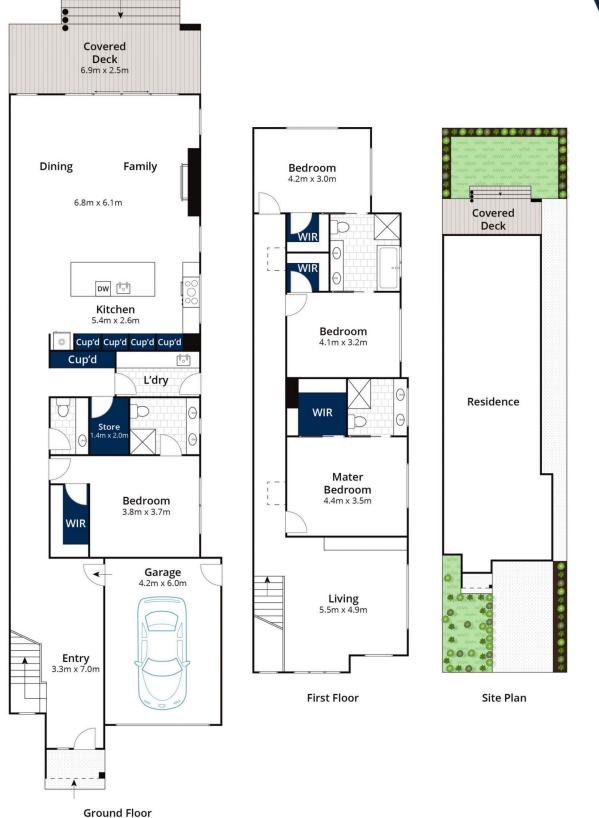

Uniting an exemplary display of contemporary design, this immaculate home elegantly highlights a spacious and functional floor plan across a neat 385sqm (approx.) allotment. Offering a day-dreamy appeal and a sleek internal grace, a contoured interior results in a spectacular opportunity for those living an active lifestyle or searching for the perfect 'lock and leave' holiday home. Upon entry, immediate sweeping proportions are the result of stunning timber floors, an elegant staircase and impressive void, all

4 🕮 3 🟪 1 🚘

Land Size: 385 sqm

View : https://www.mcewingpartners.com/sale/vic/ mornington-peninsula/dromana/residential/h

ouse/7289789

Lisa Bendle 0359754555

**Dean Phillips** 0359754555

Approx House Area 266m² Approx Land Area 386m²

Whilst bwrm.com.au has made every attempt to ensure the accuracy of the floor plan contained here, measurements are approximate and no responsibility is taken for any error, omission, or mis-statement. This plan is for illustrative purposes only.