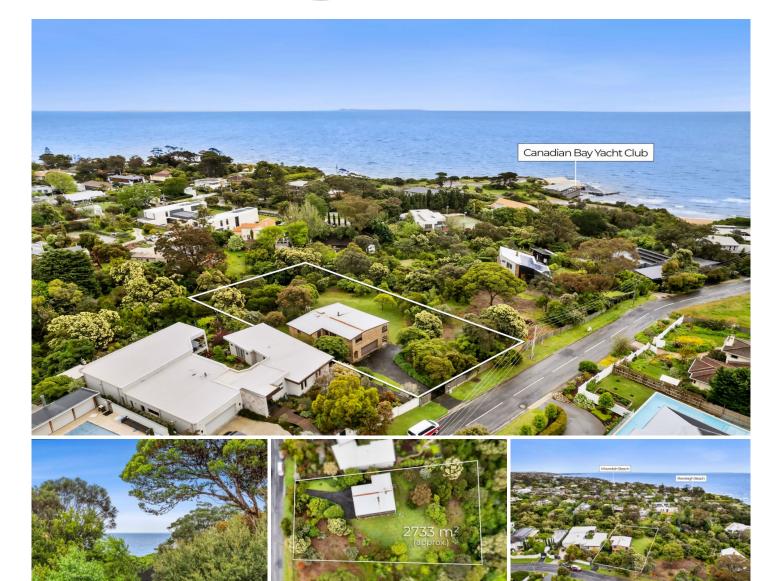

## 23 Glen Shian Crescent MOUNT ELIZA VIC

With property it's always about the location, and this has it all. Just metres from the stunning golden sands of the Canadian Bay Beach and social hub Canadian Bay Club is this mid 70's pad. An ideal renovator, a blank canvas for a stunning new build or a two lot integrated subdivision for those wanting to really leverage the advantage.

This 1970's architectural home currently hosts 3 double bedrooms and multiple living areas over its double-storey design, highlighted by exposed rustic timber beams and timber panelling. From the balcony you enjoy vistas of Port Phillip Bay and the glistening lights of Melbourne in the distance.

- 1970's architectural home
- Land area of just over 2,730m2 (approx)
- Potential 2 lot integrated subdivision with council approval

3 2 2 2

**Price:** \$3,100,000

**View**: https://www.mcewingpartners.com/sale/vic/baysi de/mount-eliza/residential/house/7288852