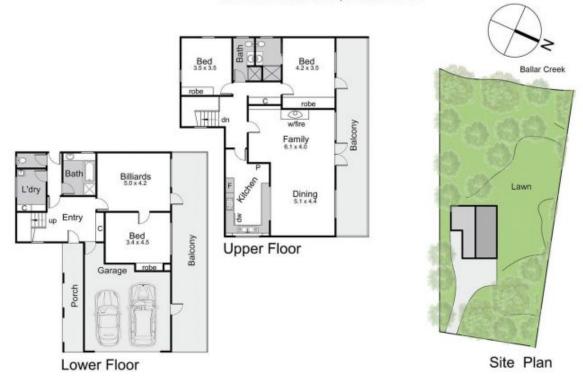

This 1970's architectural home currently hosts 3 double bedrooms and multiple living areas over its double-storey design, highlighted by exposed rustic timber beams and timber panelling. From the balcony you enjoy vistas of Port Phillip Bay and the glistening lights of Melbourne in the distance.

- 1970's architectural home
- Land area of just over 2,730m2 (approx)
- Potential 2 lot integrated subdivision with council approval

3 2 2 2

**Price:** \$3,100,000

**View**: https://www.mcewingpartners.com/sale/vic/baysi de/mount-eliza/residential/house/7288852